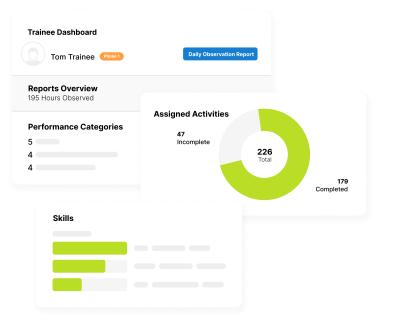

#### Real-time visibility into trainee progress.

Advanced reporting ensures trainees hit clear benchmarks before being released into the field. Customizable tasks and goals address their unique training needs.

| Reports Overview<br>195 Hours Observed                        |                                          | Assigned Activities                                                   | Time Spent      |
|---------------------------------------------------------------|------------------------------------------|-----------------------------------------------------------------------|-----------------|
| Performance Categories<br>Most Acceptable                     | Least Acceptable                         | Use of Force Review Tost of T                                         | 5 min<br>32 min |
| 5 ^ Leadership<br>4 ^ General Appearance<br>4 ^ With Citizens | 1 V Acceptance of Feedback<br>3 V<br>3 V |                                                                       |                 |
| Assigned Activities<br>47<br>Incomplete                       | 20<br>Overdue                            | Field Performance: 3<br>Stress Cenditions 3<br>Investigative Skills 3 |                 |
|                                                               | <b>246</b><br>Total                      | Field Activity                                                        |                 |
|                                                               | 179<br>Completed                         | Cofficer Saletry: General, Attention To Detail<br>Date 5 Col Types    | Pressper 4.3    |