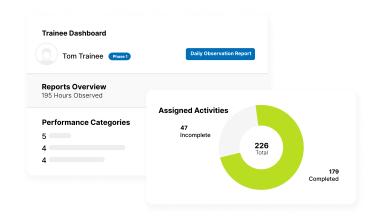

#### On-the-job training management

- **Streamline training** with direct integration to PowerPolicy
- **Increase visibility** into your new role training with real-time dashboards
- Enhance your programs with robust data and reports on every area of training