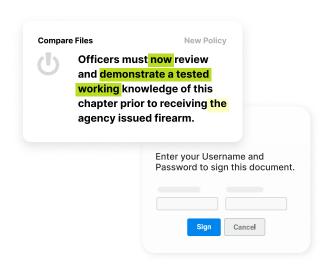

#### Policy and procedure management

- Access mission-critical documents from any device
- Hold staff accountable to policies with digital signatures and time & date stamps
- **Know how a document has changed,** when, and by whom with the click of a button