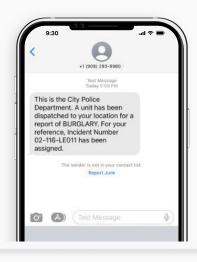

## Citizen engagement and feedback

- Keep citizens informed with automated text updates
- Boost staff morale with positive feedback
- Measure citizen satisfaction with objective data