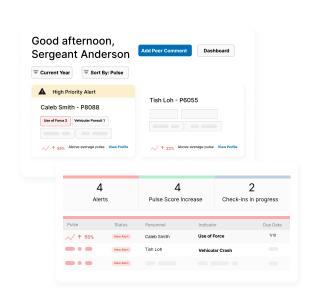

## Wellness-forward early intervention

- Recognize officer stress early with systemcalculated Pulse Scores that quantify wellness
- Equip frontline supervisors with indicator tracking, timely alerts, and assist plans for officers
- Track robust indicators across agency-defined groups in the user-friendly dashboard