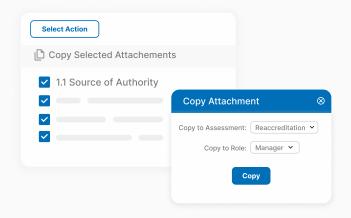

### **Accreditation management**

- **Be onsite ready** in half the time when compared to paper
- Get alerted if a policy or standard changes
- Stay on track with task management, bulk actions, and more