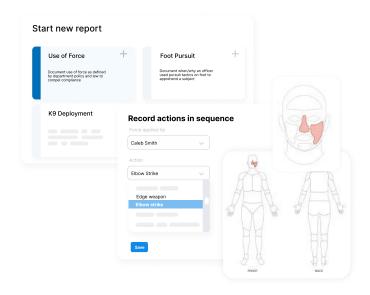

#### Streamlined action reporting

- Streamline the review cycle with limitless workflows to fit any process
- **Simplify reporting** with user-friendly forms officers can start, save, and edit anywhere
- Quickly review and manage report progress from the admin dashboard