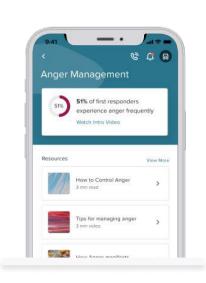

#### Comprehensive wellness app

- Improve responder wellbeing with anonymous support
- Enhance your wellness program with resources available anytime, anywhere
- **Empower your department** with anonymized data on the agency's top wellness needs