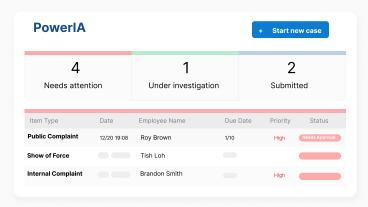

## Secure IA case management

- **Simplify case management** with software that configures to the way you work
- Ensure total case security by easily managing permissions in the system
- Guarantee accountability with detailed audit trails for every login, access, and edit attempt