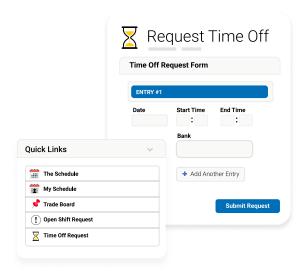

## Public safety scheduling

- Keep responders informed with automated reminders of schedule changes
- Reduce scheduling errors by seeing minimum staffing violations in advance
- Stop wasting time on manual scheduling tasks and tracking forms